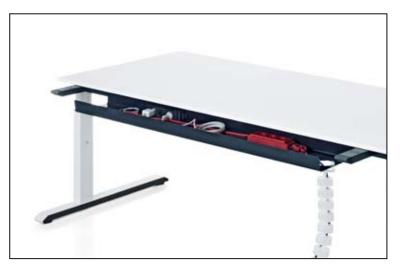

### Being organised is half the battle when it comes to keeping an eye on what really matters.

According to the saying, the state of one's desk reflects the state of one's mind. temptation c comes with a clear and tidy cable solution. All cables are concealed in the elegant E-Box or in the integrated cable management flap. And easy access from above provides an ideal solution for quickly connecting personal equipment.

Elegant. Function and aesthetics in perfect harmony: the two-part cable management flap makes the cable dump invisible, whilst allowing convenient, easy access to power and data outlets whenever required. The brush section offers complete freedom when positioning the cable feed.