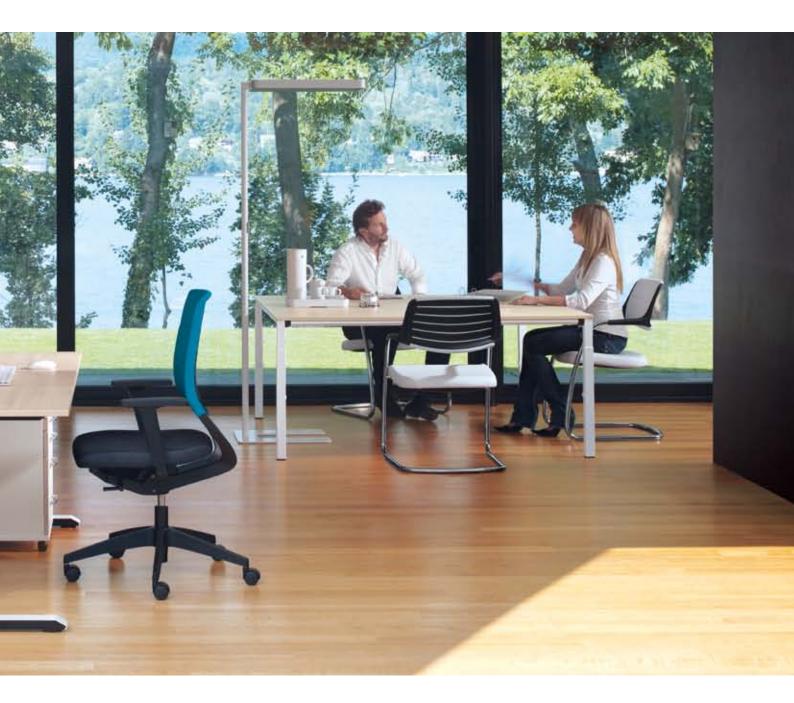

## Who would have thought that work and leisure could harmonise so well?

There are desks. And then there's temptation c. So what's the difference? Whilst the former are merely functional, temptation c sets new standards when it comes to modern ergonomic workstations. In temptation c, Sedus has launched a desk system which brings together design, ergonomics and economy. Various height-adjustment technologies allow the desk to be set to meet individual needs without compromising the clear-cut and aesthetically pleasing design line.

### Fascinating prospects for the coming business year: almost unbeatable efficiency.

A flexible working environment increases productivity. The ergonomic C-frame and 4-leg frame desks from temptation can be freely combined with one another. For example as a workstation or conference system. The clean angular form is a distinctive feature of the entire temptation family. temptation c is not only extremely economic but also future-proof! After all, it can be quickly and easily adapted to suit any situation.

#### Ergonomics versus economics. With temptation c, everyone's a winner.

Sedus temptation c provides a unique approach to customised workstation design which does not detract from the overall look of the office. With the individually adjustable desk top heights, this range makes a valuable contribution to a more pleasant and ergonomic work flow. The cupboards with full height pull-out drawer not only offer lots of storage space but also act as room dividers with screening and/or acoustic protection. Furthermore, they make ideal convergence points for stand-up meetings.