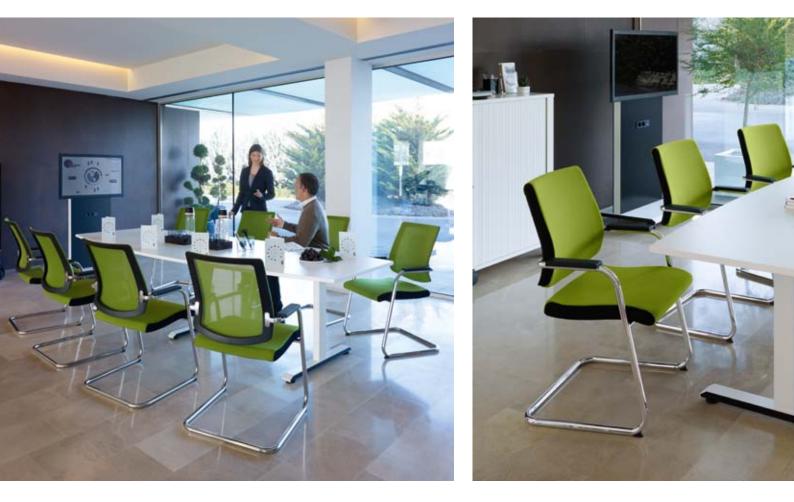

# Good consultation starts at the desk.

With the numerous extension and linking elements, temptation c can be configured to meet all business needs. One of the options is, for example, the classic consultation scenario. In order to switch from the computer to the person you wish to talk to, simply swivel round to face him or her. You no longer need an alternative desk for meetings and, in turn, an uncluttered and harmonious office environment is ensured. The curvature of the desk offers enough surface space for two or three persons as well as a relaxed and pleasant atmosphere for meetings.

## Perfect for good communication style.

Intelligent functionality and efficiency are also key features of the conference tables in the temptation c product family. A range of desktop formats in several sizes, materials and colours are available to choose from. So you can create attractive configurations for team discussions to suit every requirement and room layout.