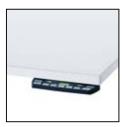

#### Motorized height adjustment.

Advantages: simple adjustment with power supply, adjustment range with standing height from **720 to 1200 mm**, controller optionally available with digital display and memory function for four pre-selected heights.

#### Motorized height adjustment.

Advantages: simple adjustment with power supply, adjustment range with standing height from **650 to 1250 mm**, controller optionally available with digital display and memory function (picture above) for four pre-selected heights.