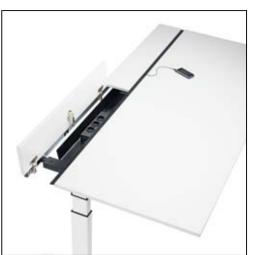

### Being organised is half the battle when it comes to keeping an eye on what really matters.

According to the saying, the state of one's desk reflects the state of one's mind. temptation c comes with a clear and tidy cable solution. All cables are concealed in the elegant E-Box or in the integrated cable management flap. And easy access from above provides an ideal solution for quickly connecting personal equipment.

Elegant. Function and aesthetics in perfect harmony: the two-part cable management flap makes the cable dump invisible, whilst allowing convenient, easy access to power and data outlets whenever required. The brush section offers complete freedom when positioning the cable feed.