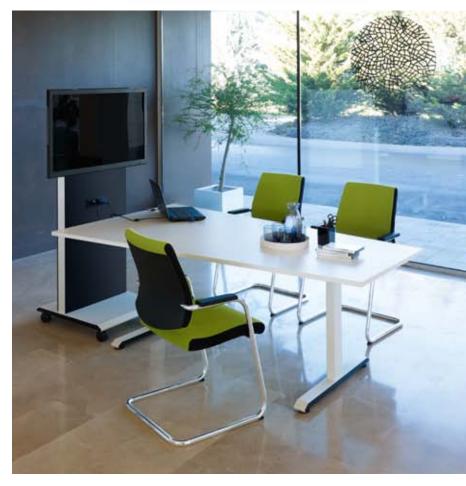

**System adapter.** For mounting lights, screens, function bridges, etc.

Monitor bracket. The elegant yet extremely stable monitor bracket guarantees maximum freedom of movement.

Modesty panel. The modesty panel (plexiglass, laminate or real wood veneer) ensures privacy from prying eyes.