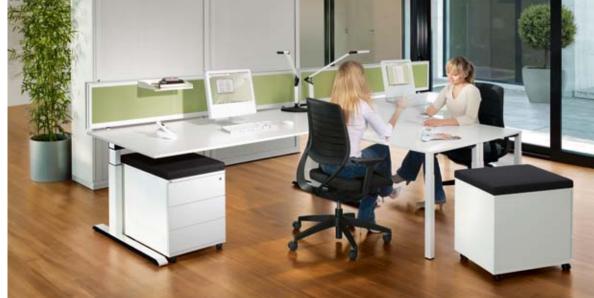

#### Simply twice as much room.

The double workstation with return table is a perfect example of the diverse combinations offered by temptation c. On the one side there is the actual desk and, on the other side, the additional surface can be used for storage. The return tables are robust and can be configured in any number of ways. Ideal for all those for whom a single workstation is too small. The Sedus cushioned containers are particularly handy for visitors and colleagues; they make a comfortable seat for a spontaneous glance over the shoulder.

Face to face. Return tables can also be positioned centrally. So you can communicate with your team partner at any time, or switch dynamically between computer and discussion.