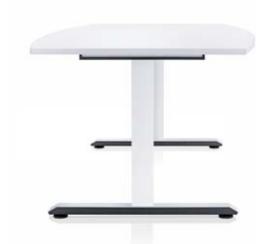

# Ergonomics begins where functionality ends.

With six different height settings, temptation c provides perfect ergonomics when working. Whichever technology you opt for, alternating postures guarantee that working is kind on the back.

Height adjustment without the need for tools. Simple and user-friendly, with an adjustment range of 620 to 850 mm. The advantage: quick, individual adaptation