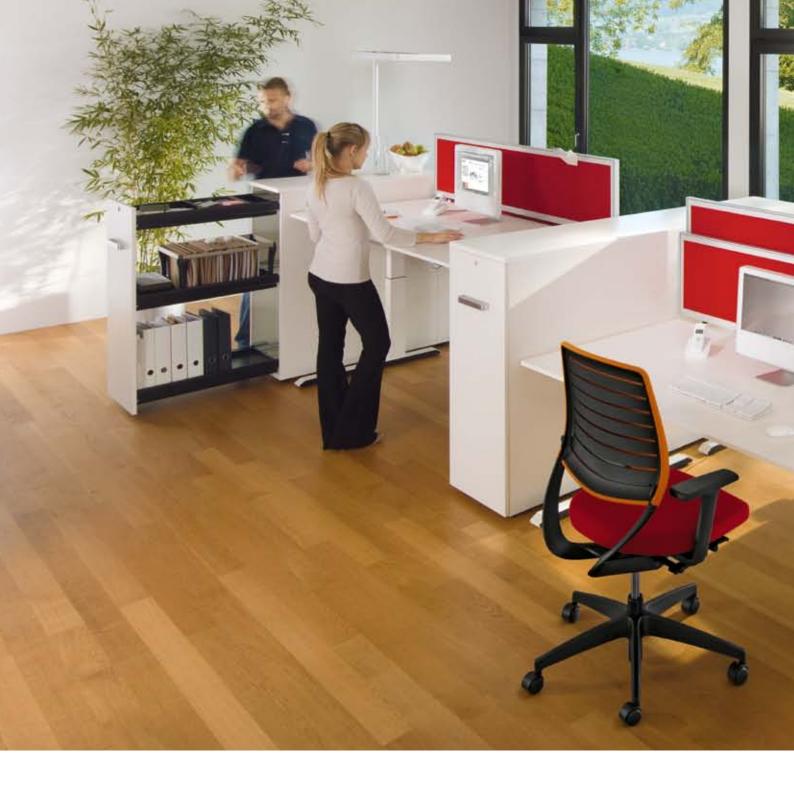

### Being organised is half the battle when it comes to keeping an eye on what really matters.

According to the saying, the state of one's desk reflects the state of one's mind. temptation c comes with a clear and tidy cable solution. All cables are concealed in the elegant E-Box or in the integrated cable management flap. And easy access from above provides an ideal solution for quickly connecting personal equipment.

Elegant. Function and aesthetics in perfect harmony: the two-part cable management flap makes the cable dump invisible, whilst allowing convenient, easy access to power and data outlets whenever required. The brush section offers complete freedom when positioning the cable feed.