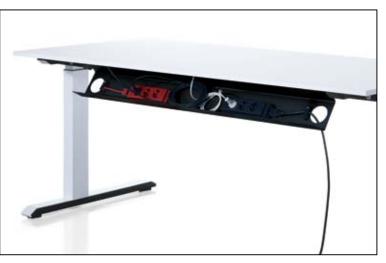

### Being organised is half the battle when it comes to keeping an eye on what really matters.

According to the saying, the state of one's desk reflects the state of one's mind. temptation c comes with a clear and tidy cable solution. All cables are concealed in the elegant E-Box or in the integrated cable management flap. And easy access from above provides an ideal solution for quickly connecting personal equipment.

Elegant. Function and aesthetics in perfect harmony: the two-part cable management flap makes the cable dump invisible, whilst allowing convenient, easy access to power and data outlets whenever required. The brush section offers complete freedom when positioning the cable feed.