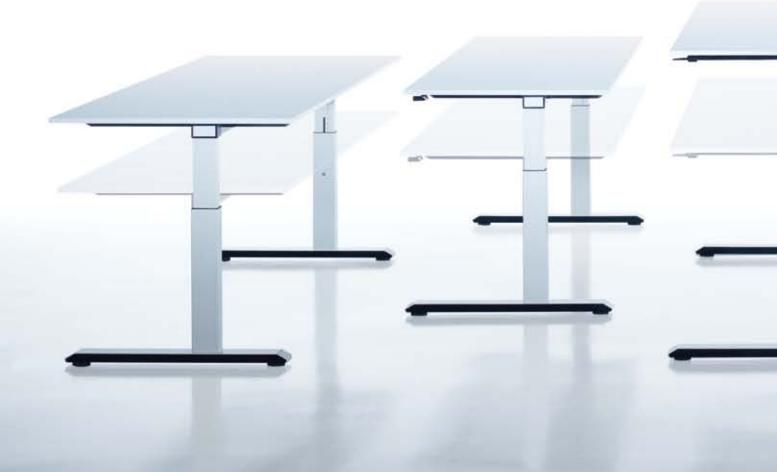

# Ergonomics begins where functionality ends.

With six different height settings, temptation c provides perfect ergonomics when working. Whichever technology you opt for, alternating postures guarantee that working is kind on the back.

Height adjustment without the need for tools. Simple and user-friendly, with an adjustment range of 620 to 850 mm. The advantage: quick, individual adaptation

#### Height adjustment requiring tools. Manually adjustable,

with a large adjustment range of **620 to 850 mm.** The advantage: the

most inexpensive height adjustment solution.

Height-adjustable via handle. For multi-user workstations, e.g., for call centres or shared desks. The advantages: simple adjustment (620 to 850 mm), no power supply required.

Height-adjustable via gas lift mechanism. Advantages: simple and quick adjustment, adjustment range with standing height from 720 to 1180 mm, not dependent on power supplies, no costs for stand-by operation.

#### Motorized height adjustment.

Advantages: simple adjustment with power supply, adjustment range with standing height from **720 to 1200 mm**, controller optionally available with digital display and memory function for four pre-selected heights.

#### Motorized height adjustment.

Advantages: simple adjustment with power supply, adjustment range with standing height from **650 to 1250 mm**, controller optionally available with digital display and memory function (picture above) for four pre-selected heights.