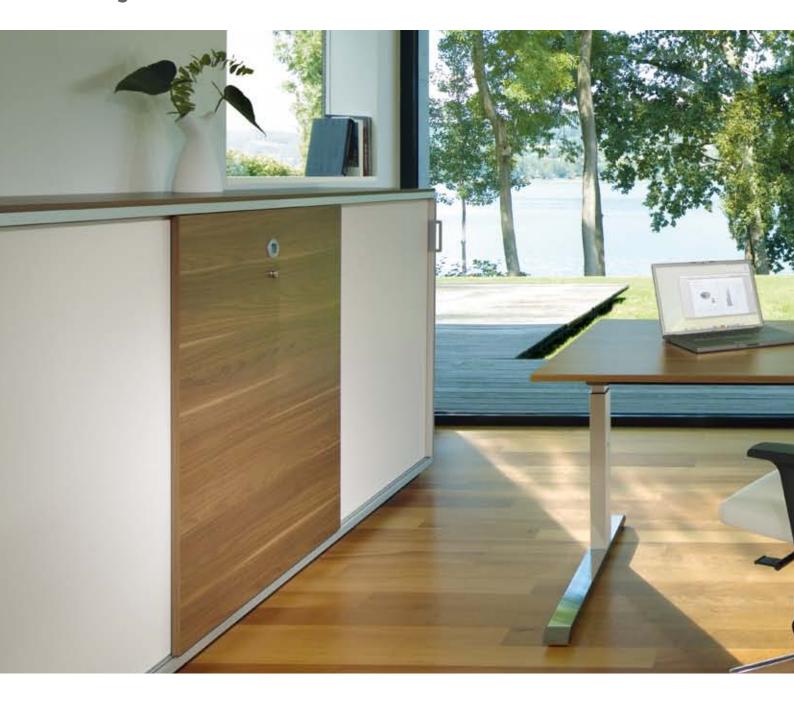

#### Ergonomics versus economics. With temptation c, everyone's a winner.

Sedus temptation c provides a unique approach to customised workstation design which does not detract from the overall look of the office. With the individually adjustable desk top heights, this range makes a valuable contribution to a more pleasant and ergonomic work flow. The cupboards with full height pull-out drawer not only offer lots of storage space but also act as room dividers with screening and/or acoustic protection. Furthermore, they make ideal convergence points for stand-up meetings.

**Practical.** Sedus temptation c – the intelligent solution: individual workstations can be custom-equipped with the printer shelf, the laptop holder, the PC housing holder, etc. – all within arm's reach.