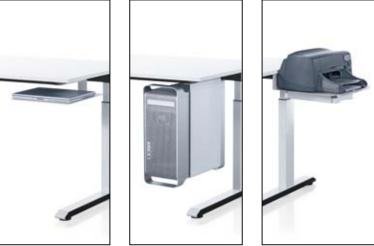

**Practical.** Sedus temptation c – the intelligent solution: individual workstations can be custom-equipped with the printer shelf, the laptop holder, the PC housing holder, etc. – all within arm's reach.