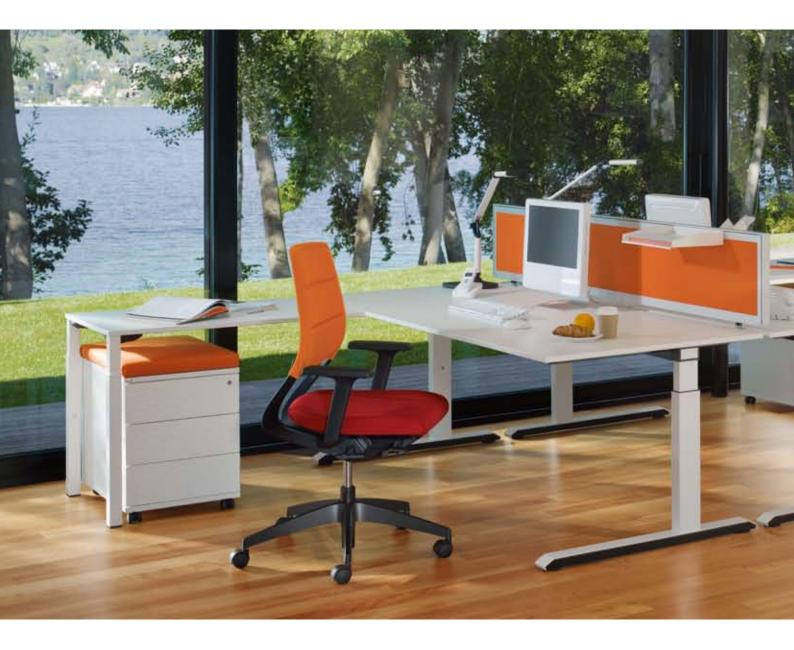

### Fascinating prospects for the coming business year: almost unbeatable efficiency.

A flexible working environment increases productivity. The ergonomic C-frame and 4-leg frame desks from temptation can be freely combined with one another. For example as a workstation or conference system. The clean angular form is a distinctive feature of the entire temptation family. temptation c is not only extremely economic but also future-proof! After all, it can be quickly and easily adapted to suit any situation.

#### Ergonomics versus economics. With temptation c, everyone's a winner.

Sedus temptation c provides a unique approach to customised workstation design which does not detract from the overall look of the office. With the individually adjustable desk top heights, this range makes a valuable contribution to a more pleasant and ergonomic work flow. The cupboards with full height pull-out drawer not only offer lots of storage space but also act as room dividers with screening and/or acoustic protection. Furthermore, they make ideal convergence points for stand-up meetings.