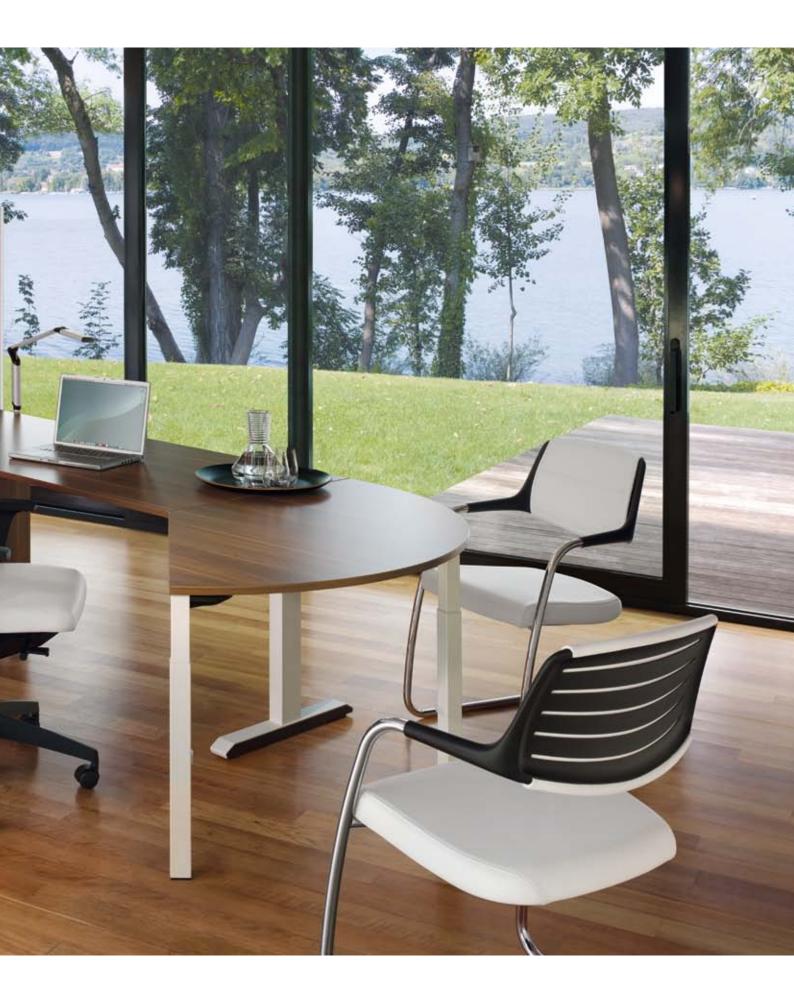

## Who would have thought that work and leisure could harmonise so well?

There are desks. And then there's temptation c. So what's the difference? Whilst the former are merely functional, temptation c sets new standards when it comes to modern ergonomic workstations. In temptation c, Sedus has launched a desk system which brings together design, ergonomics and economy. Various height-adjustment technologies allow the desk to be set to meet individual needs without compromising the clear-cut and aesthetically pleasing design line.

# The perfect control centre. Even when all you want to do is relax.

You don't need a big office to show off temptation c to its best advantage. In an individual office or in a home office, the C-frame desk is an elegant piece of furniture. The attractive design of the freely select-

### Being organised is half the battle when it comes to keeping an eye on what really matters.

According to the saying, the state of one's desk reflects the state of one's mind. temptation c comes with a clear and tidy cable solution. All cables are concealed in the elegant E-Box or in the integrated cable management flap. And easy access from above provides an ideal solution for quickly connecting personal equipment.