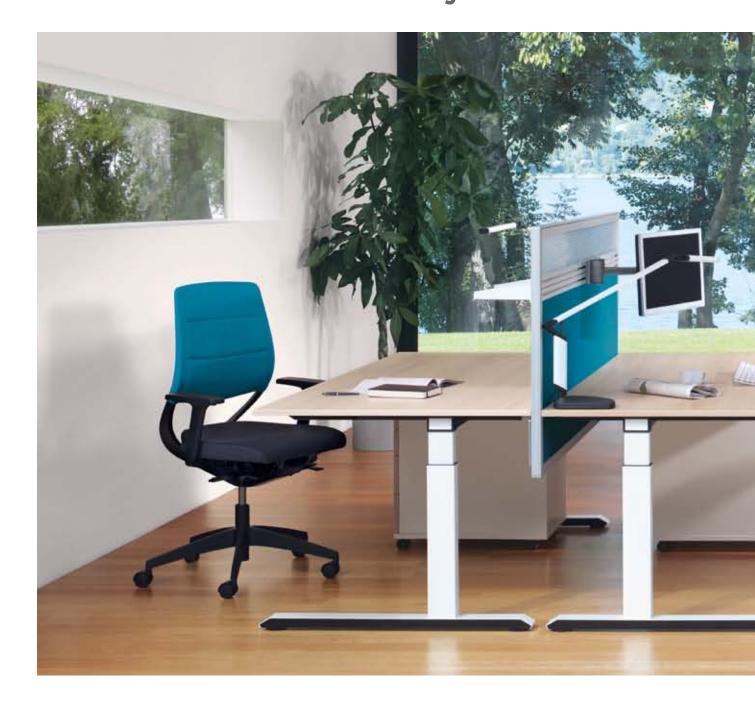

# Desking range temptation c

## Who would have thought that work and leisure could harmonise so well?

There are desks. And then there's temptation c. So what's the difference? Whilst the former are merely functional, temptation c sets new standards when it comes to modern ergonomic workstations. In temptation c, Sedus has launched a desk system which brings together design, ergonomics and economy. Various height-adjustment technologies allow the desk to be set to meet individual needs without compromising the clear-cut and aesthetically pleasing design line.

### Fascinating prospects for the coming business year: almost unbeatable efficiency.

A flexible working environment increases productivity. The ergonomic C-frame and 4-leg frame desks from temptation can be freely combined with one another. For example as a workstation or conference system. The clean angular form is a distinctive feature of the entire temptation family. temptation c is not only extremely economic but also future-proof! After all, it can be quickly and easily adapted to suit any situation.

#### Ergonomics versus economics. With temptation c, everyone's a winner.

Sedus temptation c provides a unique approach to customised workstation design which does not detract from the overall look of the office. With the individually adjustable desk top heights, this range makes a valuable contribution to a more pleasant and ergonomic work flow. The cupboards with full height pull-out drawer not only offer lots of storage space but also act as room dividers with screening and/or acoustic protection. Furthermore, they make ideal convergence points for stand-up meetings.