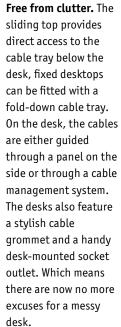

### Being organised is half the battle when it comes to keeping an eye on what really matters.

According to the saying, the state of one's desk reflects the state of one's mind. temptation c comes with a clear and tidy cable solution. All cables are concealed in the elegant E-Box or in the integrated cable management flap. And easy access from above provides an ideal solution for quickly connecting personal equipment.

Elegant. Function and aesthetics in perfect harmony: the two-part cable management flap makes the cable dump invisible, whilst allowing convenient, easy access to power and data outlets whenever required. The brush section offers complete freedom when positioning the cable feed.