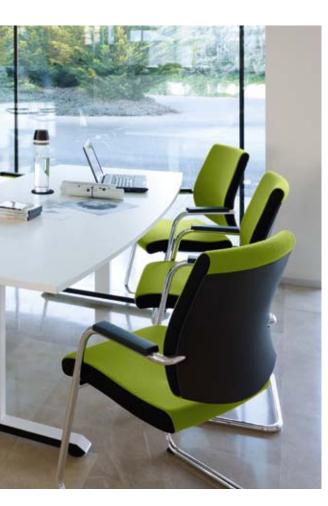

# Good consultation starts at the desk.

With the numerous extension and linking elements, temptation c can be configured to meet all business needs. One of the options is, for example, the classic consultation scenario. In order to switch from the computer to the person you wish to talk to, simply swivel round to face him or her. You no longer need an alternative desk for meetings and, in turn, an uncluttered and harmonious office environment is ensured. The curvature of the desk offers enough surface space for two or three persons as well as a relaxed and pleasant atmosphere for meetings.