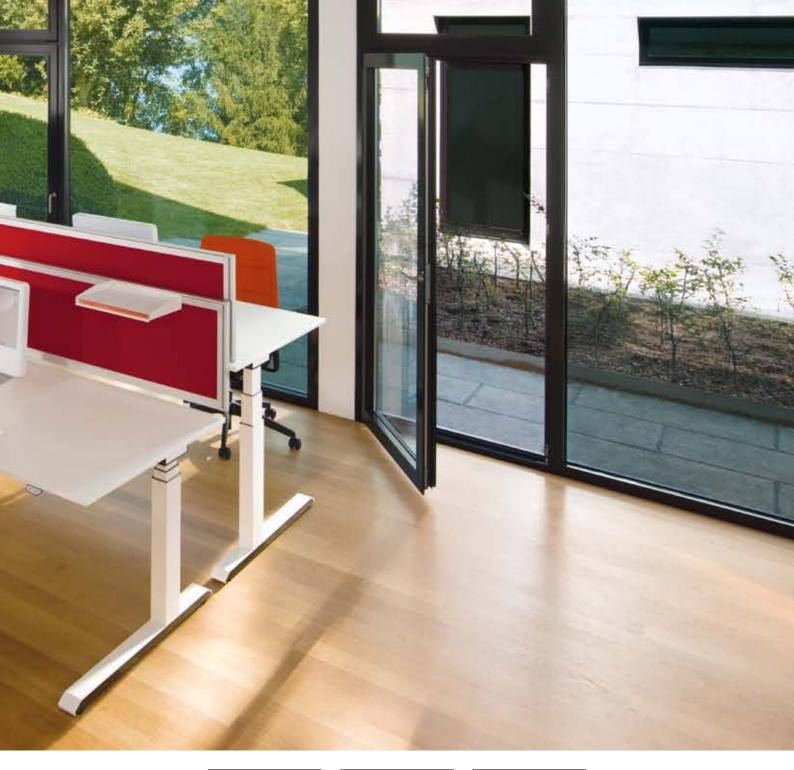

## Perfect for good communication style.

Intelligent functionality and efficiency are also key features of the conference tables in the temptation c product family. A range of desktop formats in several sizes, materials and colours are available to choose from. So you can create attractive configurations for team discussions to suit every requirement and room layout.

**All aboard.** The large boat shape provides space for up to ten people.

A perfect fit. You will also find ideal solutions for smaller meeting rooms.

Harmonised design. Style and finishes match the desking.

**Communicative.** The trapezium shape is ideal when using the monitor caddy, for training sessions and video conferences, for example.

Dimensions in mm

| Real wood veneer       |                           |                       |                             |                                                                                                                                                         |
|------------------------|---------------------------|-----------------------|-----------------------------|---------------------------------------------------------------------------------------------------------------------------------------------------------|
|                        |                           |                       | - Internet                  | 100 A                                                                                                                                                   |
| E10 Ash white          | E46 Ash light grey        | H11 Maple natural     | E41 Ash natural             | F31 Cherry natural                                                                                                                                      |
|                        |                           |                       |                             |                                                                                                                                                         |
| B26 Beech natural      | <b>C11</b> Oak natural    | B21 Beech mid brown   | <b>G11</b> Peartree natural | <b>D12</b> Walnut natural                                                                                                                               |
|                        |                           |                       |                             |                                                                                                                                                         |
| <b>D11</b> Walnut dark | B23 Beech walnut varnish  | C17 Oak wenge varnish | E45 Ash black               |                                                                                                                                                         |
| Laminate               |                           |                       |                             |                                                                                                                                                         |
|                        |                           |                       |                             |                                                                                                                                                         |
| A14 pure white         | K73 edelweiss             | 02 arctic white       | K69 Acacia                  | <b>203</b> Maple                                                                                                                                        |
|                        |                           |                       |                             | nellen and de la ferfilie de serve a<br>Statistica de la ferfilie de la ferf |
| <b>103</b> Beech       | K72 Olive                 | K66 Walnut            | K65 Zebrano                 | K71 Ebony                                                                                                                                               |
| <b>A16</b> dark grey   | <b>K70</b> graphite black |                       |                             |                                                                                                                                                         |