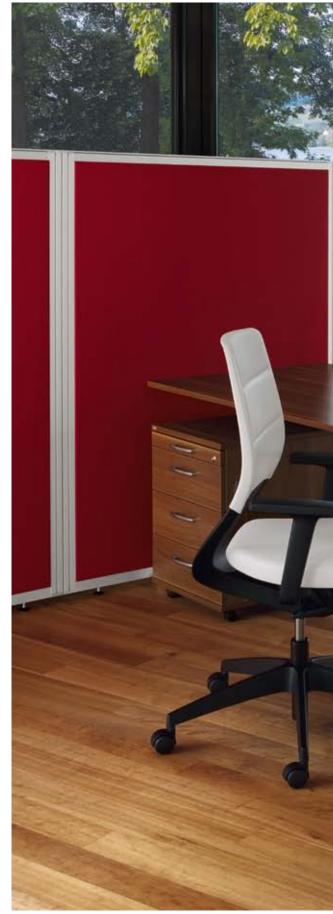

#### Ergonomics versus economics. With temptation c, everyone's a winner.

Sedus temptation c provides a unique approach to customised workstation design which does not detract from the overall look of the office. With the individually adjustable desk top heights, this range makes a valuable contribution to a more pleasant and ergonomic work flow. The cupboards with full height pull-out drawer not only offer lots of storage space but also act as room dividers with screening and/or acoustic protection. Furthermore, they make ideal convergence points for stand-up meetings.