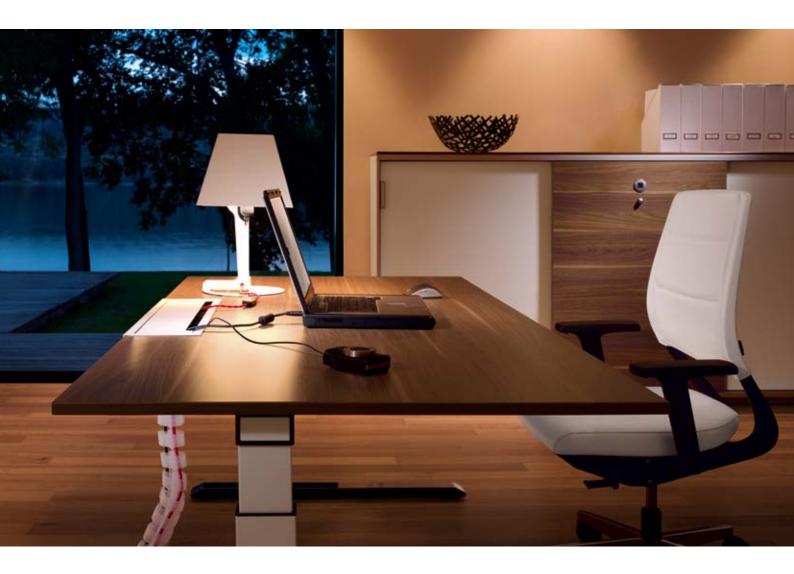

### Being organised is half the battle when it comes to keeping an eye on what really matters.

According to the saying, the state of one's desk reflects the state of one's mind. temptation c comes with a clear and tidy cable solution. All cables are concealed in the elegant E-Box or in the integrated cable management flap. And easy access from above provides an ideal solution for quickly connecting personal equipment.

Elegant. Function and aesthetics in perfect harmony: the two-part cable management flap makes the cable dump invisible, whilst allowing convenient, easy access to power and data outlets whenever required. The brush section offers complete freedom when positioning the cable feed.