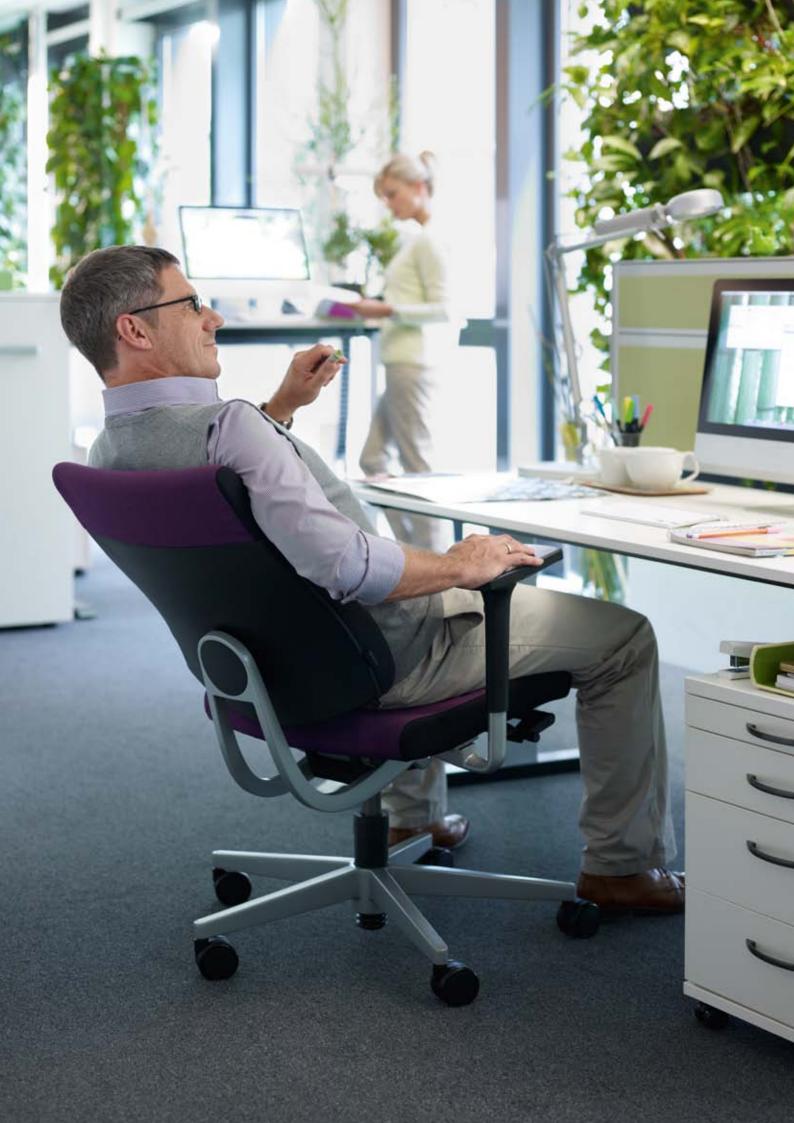

# Ergonomics begins where functionality ends.

With six different height settings, temptation c provides perfect ergonomics when working. Whichever technology you opt for, alternating postures guarantee that working is kind on the back.

Height adjustment without the need for tools. Simple and user-friendly, with an adjustment range of 620 to 850 mm. The advantage: quick, individual adaptation

#### Height adjustment requiring tools. Manually adjustable,

with a large adjustment range of **620 to 850 mm.** The advantage: the

most inexpensive height adjustment solution.

Height-adjustable via handle. For multi-user workstations, e.g., for call centres or shared desks. The advantages: simple adjustment (620 to 850 mm), no power supply required.

Height-adjustable via gas lift mechanism. Advantages: simple and quick adjustment, adjustment range with standing height from 720 to 1180 mm, not dependent on power supplies, no costs for stand-by operation.

#### Motorized height adjustment.

Advantages: simple adjustment with power supply, adjustment range with standing height from **720 to 1200 mm**, controller optionally available with digital display and memory function for four pre-selected heights.

#### Motorized height adjustment.

Advantages: simple adjustment with power supply, adjustment range with standing height from **650 to 1250 mm**, controller optionally available with digital display and memory function (picture above) for four pre-selected heights.