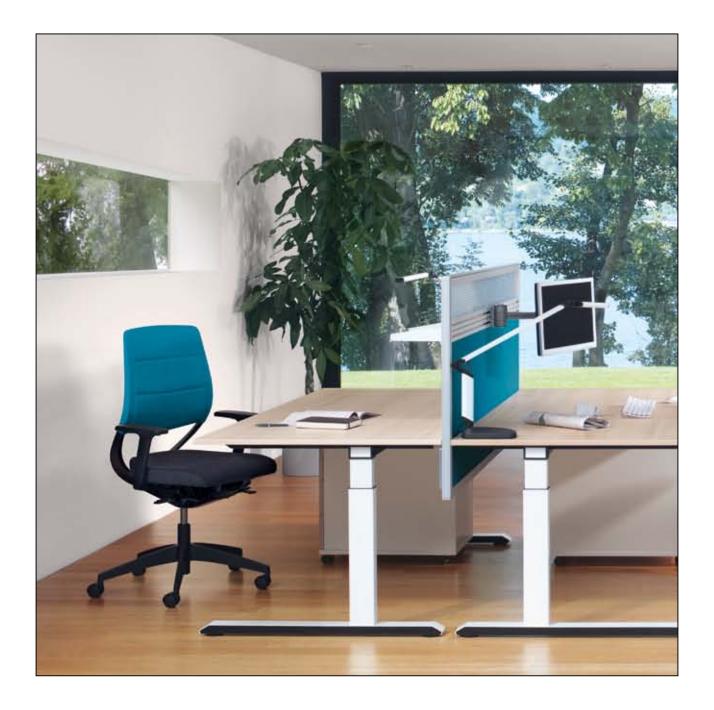

# Desking range temptation c

## Who would have thought that work and leisure could harmonise so well?

There are desks. And then there's temptation c. So what's the difference? Whilst the former are merely functional, temptation c sets new standards when it comes to modern ergonomic workstations. In temptation c, Sedus has launched a desk system which brings together design, ergonomics and economy. Various height-adjustment technologies allow the desk to be set to meet individual needs without compromising the clear-cut and aesthetically pleasing design line.

### Fascinating prospects for the coming business year: almost unbeatable efficiency.

A flexible working environment increases productivity. The ergonomic C-frame and 4-leg frame desks from temptation can be freely combined with one another. For example as a workstation or conference system. The clean angular form is a distinctive feature of the entire temptation family. temptation c is not only extremely economic but also future-proof! After all, it can be quickly and easily adapted to suit any situation.

#### Ergonomics versus economics. With temptation c, everyone's a winner.

Sedus temptation c provides a unique approach to customised workstation design which does not detract from the overall look of the office. With the individually adjustable desk top heights, this range makes a valuable contribution to a more pleasant and ergonomic work flow. The cupboards with full height pull-out drawer not only offer lots of storage space but also act as room dividers with screening and/or acoustic protection. Furthermore, they make ideal convergence points for stand-up meetings.