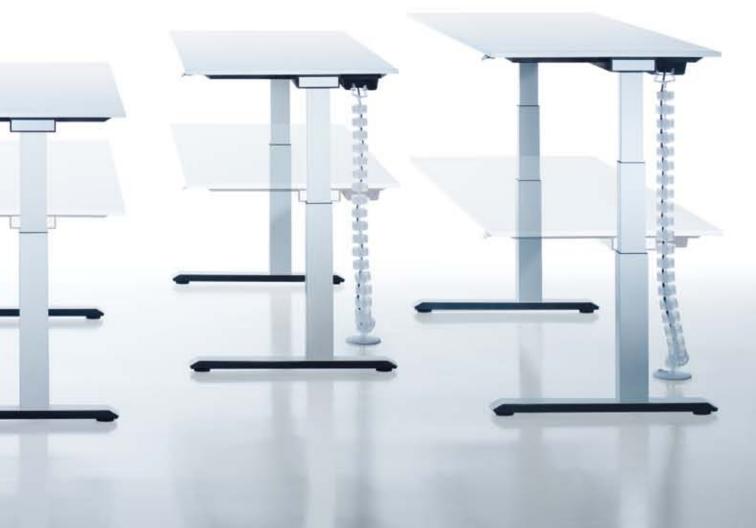

# Ergonomics begins where functionality ends.

With six different height settings, temptation c provides perfect ergonomics when working. Whichever technology you opt for, alternating postures guarantee that working is kind on the back.

Height adjustment without the need for tools. Simple and user-friendly, with an adjustment range of 620 to 850 mm. The advantage: quick, individual adaptation

#### Height adjustment requiring tools. Manually adjustable,

with a large adjustment range of **620 to 850 mm.** The advantage: the

most inexpensive height adjustment solution.

Height-adjustable via handle. For multi-user workstations, e.g., for call centres or shared desks. The advantages: simple adjustment (620 to 850 mm), no power supply required.

Height-adjustable via gas lift mechanism. Advantages: simple and quick adjustment, adjustment range with standing height from 720 to 1180 mm, not dependent on power supplies, no costs for stand-by operation.

#### Motorized height adjustment.

Advantages: simple adjustment with power supply, adjustment range with standing height from **720 to 1200 mm**, controller optionally available with digital display and memory function for four pre-selected heights.

#### Motorized height adjustment.

Advantages: simple adjustment with power supply, adjustment range with standing height from **650 to 1250 mm**, controller optionally available with digital display and memory function (picture above) for four pre-selected heights.