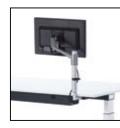

**System adapter.** For mounting lights, screens, function bridges, etc.

Monitor bracket. The elegant yet extremely stable monitor bracket guarantees maximum freedom of movement.

Modesty panel. The modesty panel (plexiglass, laminate or real wood veneer) ensures privacy from prying eyes.